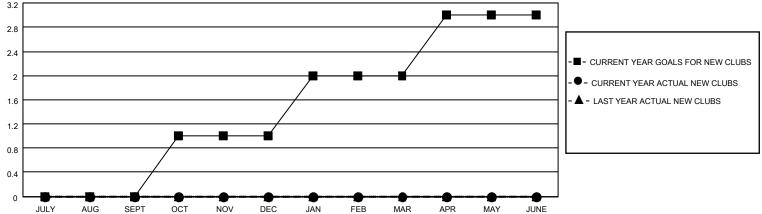

## District 5 SW

| Clubs                 |               |           |               | Members               |                        |                         |                                                    |
|-----------------------|---------------|-----------|---------------|-----------------------|------------------------|-------------------------|----------------------------------------------------|
| RESULTS FOR 2022-2023 |               |           |               | RESULTS FOR 2022-2023 |                        |                         |                                                    |
| QUARTER               | NEW CLUB GOAL | NEW CLUBS | DROPPED CLUBS | QUARTER MEMB          | BER GROWTH NET<br>GOAL | MEMBER GROWTH<br>ACTUAL | DROPPED<br>MEMBERS ACTUAI<br>(including transfers) |
| JULY/AUG/SEPT         | 0             | 0         | 0             | JULY/AUG/SEPT         | 5                      | 10                      | 12                                                 |
| OCT/NOV/DEC           | 1             | 0         | 0             | OCT/NOV/DEC           | 5                      | 7                       | 27                                                 |
| JAN/FEB/MAR           | 1             | 0         | 0             | JAN/FEB/MAR           | 5                      | 4                       | 1                                                  |
| APR/MAY/JUNE          | 1             | 0         | 0             | APR/MAY/JUNE          | 5                      | 0                       | 0                                                  |