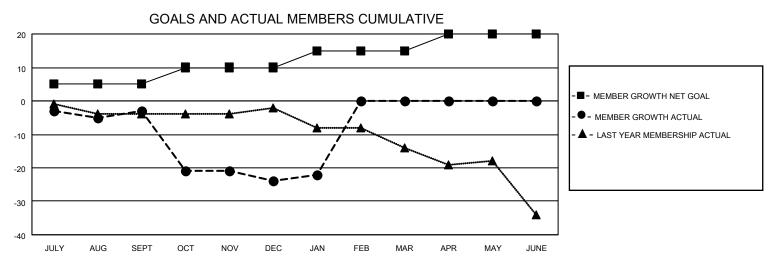

## District 5 SW

| Clubs                 |               |           |               | Members               |                        |                         |                                                    |
|-----------------------|---------------|-----------|---------------|-----------------------|------------------------|-------------------------|----------------------------------------------------|
| RESULTS FOR 2022-2023 |               |           |               | RESULTS FOR 2022-2023 |                        |                         |                                                    |
| QUARTER               | NEW CLUB GOAL | NEW CLUBS | DROPPED CLUBS | QUARTER MEMB          | BER GROWTH NET<br>GOAL | MEMBER GROWTH<br>ACTUAL | DROPPED<br>MEMBERS ACTUAI<br>(including transfers) |
| JULY/AUG/SEPT         | 0             | 0         | 0             | JULY/AUG/SEPT         | 5                      | 10                      | 12                                                 |
| OCT/NOV/DEC           | 1             | 0         | 0             | OCT/NOV/DEC           | 5                      | 7                       | 27                                                 |
| JAN/FEB/MAR           | 1             | 0         | 0             | JAN/FEB/MAR           | 5                      | 4                       | 1                                                  |
| APR/MAY/JUNE          | 1             | 0         | 0             | APR/MAY/JUNE          | 5                      | 0                       | 0                                                  |